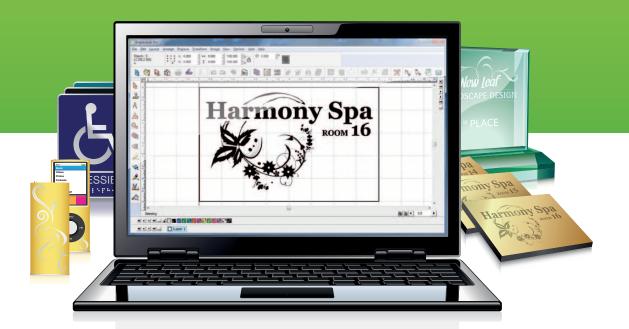

# EngraveLab v9

Professional grade engraving design and production software.

Save time, reduce costs and eliminate the complexity of learning difficult software by selecting one of 5 custom designed packages to suit your workflow needs.

Complete Laser and Rotary Engraving Software

# **EngraveLab Expert**

Badge Design

**ADA Signage** 

### A complete text layout and ADA solution for rotary engraving.

Includes all the Foundation tools plus advanced features to make the complete text composition, design, layout and production package for experienced engravers. Increase your design potential with easy node editing of scanned customer artwork. Type text with on-screen display of the text properties and easily fit text on a complex path or arc. Use automated engraving fill routines to increase the impact of text, logos and artwork. Let EngraveLab Expert do the work with enhanced spell check support.

The badging routine reduces layout time and improves production by automatically substituting text from a variable list. EngraveLab Expert is your ADA solution. Generate Grade 2 Braille with appropriate spacing to meet ADA specification. EngraveLab Expert is fully compatible with the Raster™ Method of Braille, where precise placement of Rasters™ is done with a single point drill function. As with regular text, Braille can be badged and serialized.