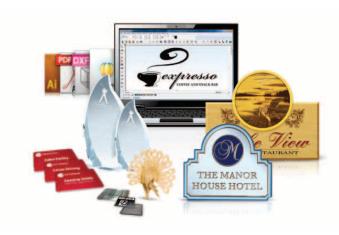

### The entry level, fully featured suite for rotary engraving.

Provides you with a solid beginning to computerized engraving with tools for all your basic engraving needs. Begin with import filters plus a seamless CorelDraw™ interface. Extensive file format support includes DXF, EPS, AI and PDF. Enhance your basic text with imported graphics, and improve your engraving efficiency with single-line engraving fonts. Output to a variety of Rotary Engravers, Vinyl Cutters, and CNC Machines.

### A complete text layout and ADA solution for rotary engraving.

Includes all the Foundation tools plus advanced features to make the complete text composition, design, layout and production package for experienced engravers. Increase your design potential with easy node editing of scanned customer artwork. Type text with on-screen display of the text properties and easily fit text on a complex path or arc. Use automated engraving fill routines to increase the impact of text, logos and artwork. Let EngraveLab Expert do the work with enhanced spell check support.

# Easy to use photo-conversion software for laser engraving.

The perfect companion product for CorelDraw<sup>™</sup>. Process photographic images in PhotoLaser Plus and ensure the highest quality laser engraving output. Design artwork or bring your photographic images into CorelDRAW<sup>™</sup> then seamlessly transfer your job to PhotoLaser Plus. Use the PhotoLaser feature to output photos to your laser engraver. Easily touch-up and crop your photos with PhotoLaser Plus bitmap editing tools. Convert color, grayscale or monochrome photos into vector files in one step.