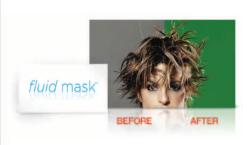

### Add our very popular FluidMask™ Module to your package!

Also offered as a FREE bonus with EngraveLab Laser or Pro packages (limited time offer, contact us for details).

FluidMask<sup>™</sup> is an industry software that eliminates

background images in an easy to use "paint by numbers" interface. We have customized it so that it integrates directly into EngraveLab. Perfect for removing backgrounds from photographs.