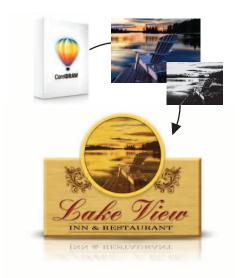

background images in an easy to use "paint by numbers" interface. We have customized it so that it integrates directly into EngraveLab. Perfect for removing backgrounds from photographs.

# Easy to use photo-conversion software for laser engraving.

The perfect companion product for CorelDraw<sup>™</sup>. Process photographic images in PhotoLaser Plus and ensure the highest quality laser engraving output. Design artwork or bring your photographic images into CorelDRAW<sup>™</sup> then seamlessly transfer your job to PhotoLaser Plus. Use the PhotoLaser feature to output photos to your laser engraver. Easily touch-up and crop your photos with PhotoLaser Plus bitmap editing tools. Convert color, grayscale or monochrome photos into vector files in one step.